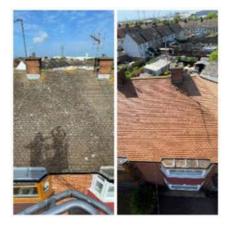

### SOFTWASH ROOF CLEANING

Clearwater are now one of the leading SoftWash roof cleaning and treatment companies across Kent, the South-East and London.

In the fullness of time roof tiles are colonised by moss, lichen and a host of other species. It is deleterious to the material and appears poorly maintained. The mix of species is called "biofilm".

As an accredited and approved SoftWash operator with course trained personnel, we administer our biodegradable SoftWash treatment, the dead biofilm disperses revealing the original appearance of the tiles. The cleaning process leaves an instant new look roof, clean and sanitised.

On completion of your roof clean, which receives a 5-year guarantee against moss regrowth, we clear and clean your gutters and down pipes to remove any debris to ensure free flow of rainwater to prevent any unnecessary property damage. This is followed by a full external window clean.