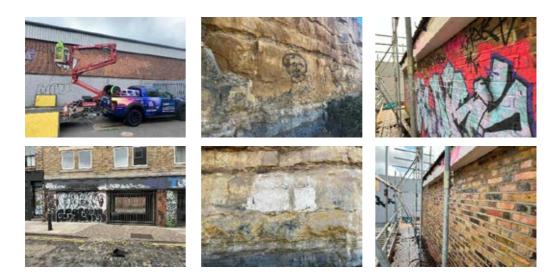

# GRAFFITI REMOVAL

### **Graffiti Cleaning**

We provide graffiti cleaning services for all areas and services with graffiti – homes, offices, shops, bridges, walkways and warehouses are just a few of the many buildings or objects we have treated.

### **Graffiti Treatments**

We can deal with all types of graffiti on both commercial and domestic properties using one of our three different methods. Depending on the surface type we can choose to use our high-pressure system, sand and water blasting system, or our graffiti remover application.

Maidstone, Medway, Dartford and London are just some of the areas we operate, although for some of our larger corporate clients we have travelled further away than our normal operating area of Kent, the South-East and London.