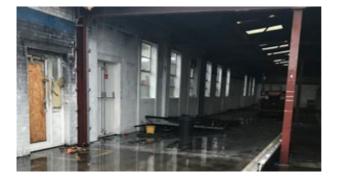

### WAREHOUSE CLEANING

Dust, dirt, stains and grime can affect a warehouse and distribution centre, from flooring and walls, to ceilings and windows and everything in between, including racking. Whether you are looking for a deep clean after a refurbishment, a spillage clean-up, or you are looking for a bespoke periodic cleaning regime, we can help.

A warehouse clean can have many benefits, including improved working conditions.

#### Our warehouse cleaning service includes:

- Ceilings
- Ducting
- Shelving
- Floors
- Windows
- Walls
- Adhesive removal

- Pressure washing
- Chemical degreasing
- Building facade
- Paint removal
- Mould removal
- Oil spills