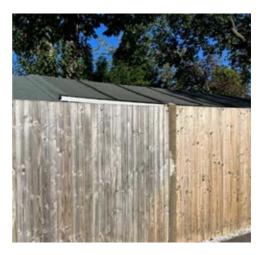

# FENCE CLEANING

Clearwater provides fence cleaning services across Kent, the South-East and London.

In the fullness of time fences are colonised by moss, lichen, and a host of other species. It is deleterious to the material and appears poorly maintained. The mix of species is called "biofilm".

We administer our biodegradable SoftWash treatment, the dead biofilm disperses revealing the original appearance of the fences, keeping them looking fresh up to 4 times longer than just standard pressure washing. Pressure washing can also split the timber.