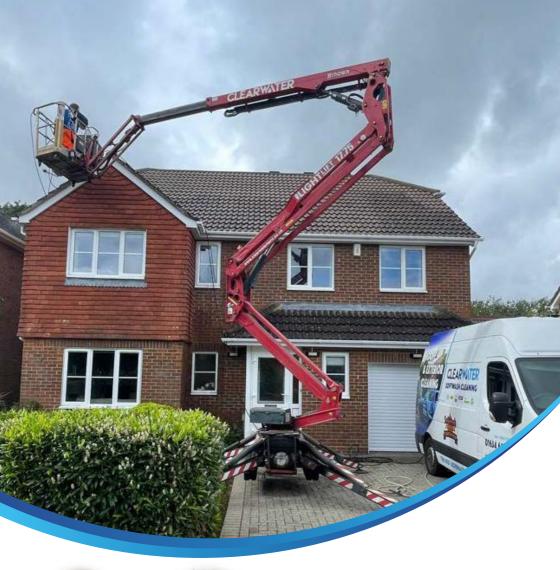

### SOFTWASH ROOF CLEANING

Clearwater are now one of the leading SoftWash roof cleaning and treatment companies across Kent, the South-East and London.

In the fullness of time roof tiles are colonised by moss, lichen and a host of other species. It is deleterious to the material and appears poorly maintained. The mix of species is called "biofilm".

As an accredited and approved SoftWash operator with course trained personnel, we administer our biodegradable SoftWash treatment, the dead biofilm disperses revealing the original appearance of the tiles. The cleaning process leaves an instant new look roof, clean and sanitised.

## **CHERRY PICKER SERVICES**

We have our own cherry pickers. This gives the company greater flexibility to provide a more costeffective high-rise service across Kent, the South-East and London.

We offer high-rise cleaning and repairs for both commercial and residential properties. We can reach 60 ft from ground level, or we can use one of our MEWP (Mobile Elevating Work Platform) which has a reach of 17.5 metres.