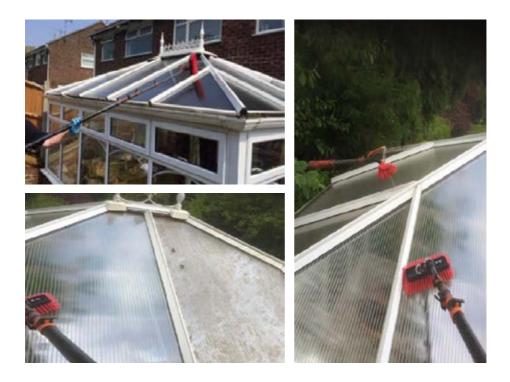

### CONSERVATORY CLEANING

We provide conservatory cleaning services across Kent, the South-East and London.

Using our reach and wash purified water-fed pole system, we can clean conservatory roofs, frames and windows to ensure a thorough clean, removing any dirt and grime, leaving your conservatory looking like new.

On request we also provide inside conservatory cleaning using a traditional method. This also includes cleaning of the PVC frames.