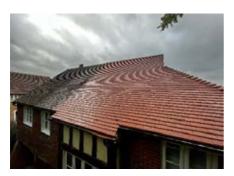

### SOFTWASH ROOF CLEANING

Clearwater are now one of the leading SoftWash roof cleaning and treatment companies across Kent, the South-East and London.

In the fullness of time roof tiles are colonised by moss, lichen and a host of other species. It is deleterious to the material and appears poorly maintained. The mix of species is called "biofilm".

As an accredited and approved SoftWash operator with course trained personnel, we administer our biodegradable SoftWash treatment, the dead biofilm disperses revealing the original appearance of the tiles. The cleaning process leaves an instant new look roof, clean and sanitised.

On completion of your roof clean, which receives a 5-year guarantee against moss regrowth, we clear and clean your gutters and down pipes to remove any debris to ensure free flow of rainwater to prevent any unnecessary property damage. This is followed by a full external window clean.