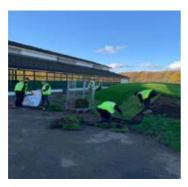

## ARTIFICIAL GRASS CLEANING

Clearwater provides artificial grass cleaning services across Kent, the South-East and London.

We use our latest SoftWash system to ensure a deep clean of your artificial grass, our SoftWash chemical also penetrates any weeds that have come through and kills them. This keeps your artificial grass looking fresh up to 4 times longer than just standard pressure washing. The treatment we use also sanitizes the artificial grass which may have been soiled by animals.