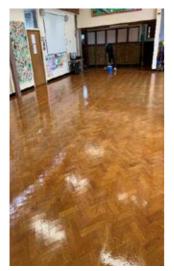

# FLOOR / CARPET CLEANING

At Clearwater we clean commercial flooring covering a wide range of floor surfaces. Our deep cleaning services will restore your floor to look as good as new.

Our services include: floor polish stripping and removal of surface coatings; and deep cleaning with the application of polishes.

#### Machinery used by us:

- Scrubber dryer
- Buffing machine
- Industrial carpet machine