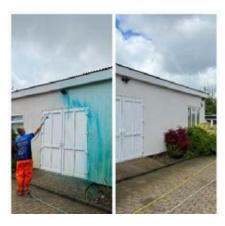

# K RENDER & CLADDING CLEANING

Many commercial and industrial buildings have cladding on the exterior. Cladding is usually made from aluminium, steel, re-constituted stone, or plastic. As these materials do not weather as well as natural stone or brick, without cleaning, they can become stained and covered in algae and dirt.

Depending on the material of the cladding, we can use one of the following methods – SoftWash, chemical, or our high-powered pressure washer system.

We can reach heights from the ground of 60 ft, or we can use our own MEWP (Mobile Elevating Work Platform) including scaffolding towers or a cherry picker.