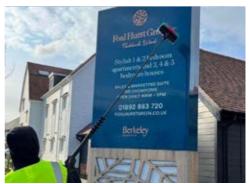

# SIGN CLEANING

Clean company signs are essential for companies/businesses to get noticed. Algae, traffic fumes, dust, graffiti, and bird droppings all contribute to a sign becoming dirty and in need of cleaning. At Clearwater, we use either a pressure washer or a soft brush on a long reach pole with purified water to remove dirt residue.