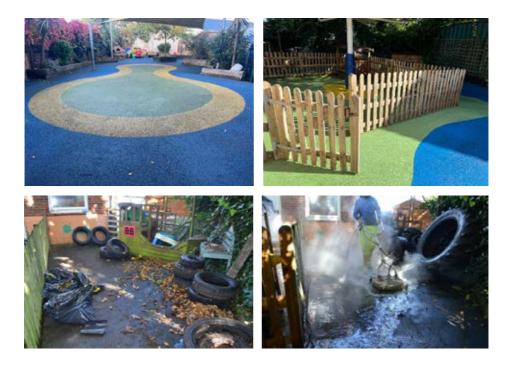

### PLAY AREA / EQUIPMENT CLEANING & SANITISING

Play areas, play equipment and sports parks are all places where hygiene can be a problem – dirty hands, feet and germs from shoes, airborne bacteria and personal hygiene can all play their part in infecting our play areas.

Over time our outside play areas can develop mould, mildew, fungus and algae. All are in the top 10 allergy irritants.

As an added problem, with the recent COVID-19 pandemic which has affected us all in recent years, brings with it another contact virus issue.

Why not book your school's play area, nursery, pub play equipment, community park or sports area a SoftWash clean and sanitise to help lower the risk of transmitting infectious diseases.

Our SoftWash team are properly trained and use the specialised equipment needed to provide the correct administration of the product to reach the best result.