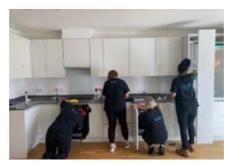

#### Kitchen

- All Appliances: fridge, cooker, oven, extractor, microwave, dishwasher and washing machine
- Sink: remove limescale and polish
- Wipe: walls, windows, ceiling, doors, frames, shades and cupboards
- Floors mopped and steam washed

# KITCHEN CLEANING

If you are providing food daily with no time to regulate your kitchen's cleanliness; grease and dirt will slowly begin to build up. Here at Clearwater we pride ourselves on being able to provide an excellent cleaning service to the catering trade. We clean everything from floors, canteens, large ovens, cookers, extractor fans, fridge/freezers, and cupboards in and out. We use a steam clean system which kills 99.9% of all bacteria.