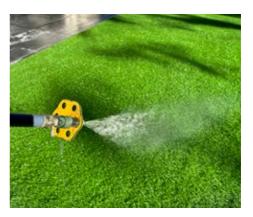

## ARTIFICIAL GRASS CLEANING

Clearwater provides artificial grass cleaning services across Kent, the South-East and London.

We use our latest SoftWash system to ensure a deep clean of your artificial grass, our SoftWash chemical also penetrates any weeds that have come through and kills them. This keeps your artificial grass looking fresh up to 4 times longer than just standard pressure washing. The treatment we use also sanitizes the artificial grass which may have been soiled by animals.