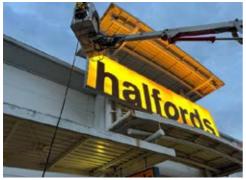

# SIGN CLEANING

Clean company signs are essential for companies/businesses to get noticed. Algae, traffic fumes, dust, graffiti, and bird droppings all contribute to a sign becoming dirty and in need of cleaning. At Clearwater, we use either a pressure washer or a soft brush on a long reach pole with purified water to remove dirt residue.