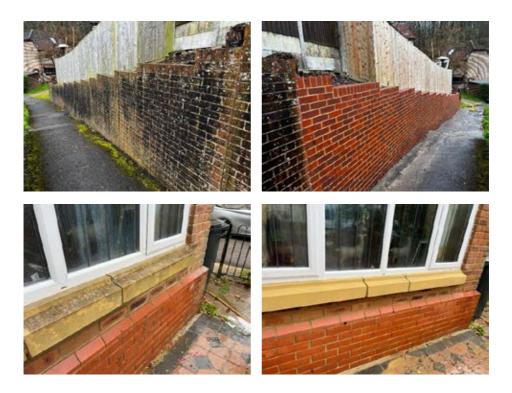

## BRICK & STONE CLEANING

Buildings can sometimes need a thorough clean to remove dirt and grime. Clearwater provide brick and stone cleaning across Kent, the South-East and London.

Depending on the type of brick or stone that you have, we use different methods on different surfaces to always protect your exterior brick work.

Our different methods include: SoftWash, chemical, or our high-powered pressure washer system.

If necessary, we can use our own MEWP (Mobile Elevating Work Platform) including, scaffolding towers or a cherry picker.