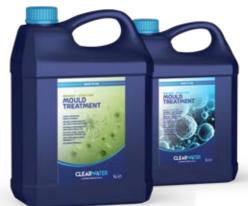

# MOULD TREATMENT

Mould, which is a type of fungi, grows best in damp and poorly ventilated areas and reproduces by making spores. Airborne mould spores are commonly found in both indoor and outdoor environments. These spores are carried in the air and may cause health problems if inhaled by people who are sensitive or allergic to them. Health effects of mould exposure include a runny or blocked nose, irritation of the eyes and skin, and sometimes wheezing. For people with asthma, inhaling mould spores may cause an asthma attack.

With the introduction of Awaab's Law and strict changes to social housing regulations, landlords will be under strict timeframes to inspect and remedy damp and mould. Clearwater uses a mould treatment which is an alcohol free, water based, odourless, environmentally friendly, certified, and non-corrosive solution. It kills up to 99.9% of harmful mould, algae, bacteria, and viruses, it is designed to safely encapsulate and remove the mould spores and other residues, and is more powerful than most chemical based treatments, without harming the environment. It is highly effective on mould, greases, fats, and oils, and it helps remove deposits and stains from surfaces.