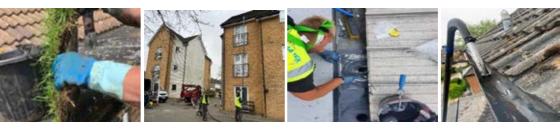

### **GUTTER HOOVER / CLEANING**

We will hoover your gutter from ground level using our specialist equipment. Our gutter cleaning system incorporates a wireless camera attached to the gutter cleaning "head" allowing the operator to inspect the state of your guttering.

Having your gutters hoovered annually avoids blockages and the build-up of moss, leaves and general debris which over time can cause additional problems to your property. We also provide roof cleaning services that can remove the moss from your roof, stopping your gutters from getting full. Please see our service "SoftWash Roof Cleaning" for more information.

### **Gutter Repair**

If your guttering is damaged or leaking, we will advise you of the damage, and at your request, we can undertake the necessary repairs when we attend your property.