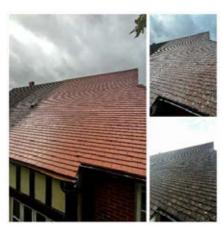

### SOFTWASH ROOF CLEANING

Clearwater are now one of the leading SoftWash roof cleaning and treatment companies across Kent, the South-East and London.

In the fullness of time roof tiles are colonised by moss, lichen and a host of other species. It is deleterious to the material and appears poorly maintained. The mix of species is called "biofilm".

As an accredited and approved SoftWash operator with course trained personnel, we administer our biodegradable SoftWash treatment, the dead biofilm disperses revealing the original appearance of the tiles. The cleaning process leaves an instant new look roof, clean and sanitised.

On completion of your roof clean, which receives a 5-year guarantee against moss regrowth, we clear and clean your gutters and down pipes to remove any debris to ensure free flow of rainwater to prevent any unnecessary property damage. This is followed by a full external window clean.