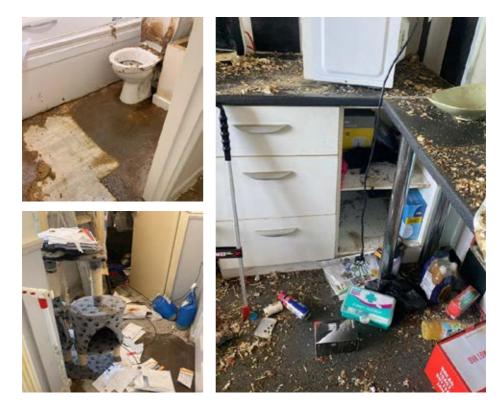

### EXTREME CLEANING

In the event of property being left empty following eviction, repossession or death; or the idiosyncratic accumulation of rubbish, possessions and waste; or the shocking carnage frequently left by squatters and vandals, we provide a sympathetic yet thorough, professional clear and extreme-clean service.

Our specialist extreme-clean teams frequently work in environments that may include overflowing sewage, a bin room/rubbish chute or pest infestation. Such squalid living conditions and situations present a high risk of exposure to diseases.