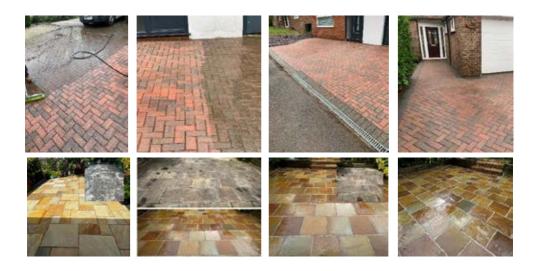

### **Driveway Cleaning**

Clearwater provide driveway and patio cleaning services across Kent, the South-East and London.

We use our latest SoftWash system to ensure a deep clean of your driveway or patio, our SoftWash chemical penetrates the weeds root system and kills it. This keeps your drive looking fresh up to 4 times longer than just standard pressure washing.

When your driveway has been SoftWashed using our biodegradable SoftWash solution to ensure that your driveway stays clean for as long as possible, we will re-sand your driveway leaving it looking like new.

### **Patio Cleaning**

Clearwater, using our latest SoftWash treatments, offer sandstone patio and brick cleaning services across Kent, the South-East and London.

We use a gentle SoftWash treatment system to ensure a deep clean of your patio and brickwork.

Our SoftWash chemical penetrates the weeds root system and kills it. This keeps your patio looking fresh up to 4 times longer than just standard pressure washing.

On completion of the driveway or patio cleaning process, we will clean the exterior windows of the property associated with the finished driveway or patio.