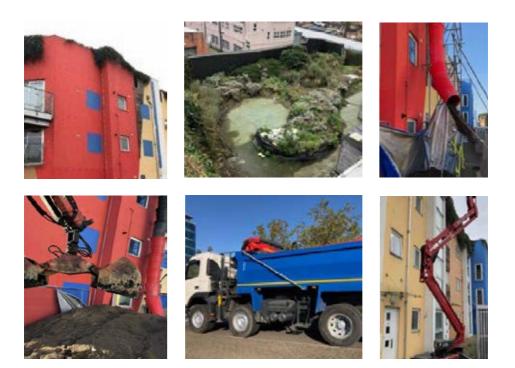

### MAINTENANCE & REPAIRS

Clearwater also offers reactive general maintenance and building services, whether it is an emergency repair, storm damage, handyman job or new project, Clearwater has the team for you.

View some of our projects below, from new decking, replacing door locks, to fitting the dreaded speed ramps. Look through our gallery on our website to see a wide range of jobs that our versatile and skilled team have carried out.

#### Our maintenance and repair service includes:

- DIY
- Building maintenance
- Gutter repairs
- Turfing
- Plastering

- Bespoke installation
- Bird spike installation
- Fire doors
- Garden clearance