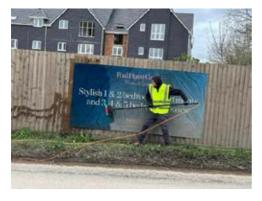

# SIGN CLEANING

Clean company signs are essential for companies/businesses to get noticed. Algae, traffic fumes, dust, graffiti, and bird droppings all contribute to a sign becoming dirty and in need of cleaning. At Clearwater, we use either a pressure washer or a soft brush on a long reach pole with purified water to remove dirt residue.