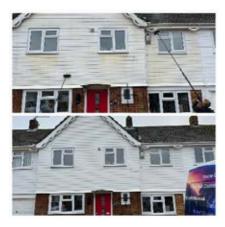

### **Commercial Window Cleaning**

We clean using the latest technology. Our long reach water-fed pole system can reach windows up to 60 ft high. Using the purified water-fed pole system means we do not require the use of ladders. We have a wide range of commercial and residential customers who we regularly clean windows for. We also offer traditional internal and external window cleaning for builders cleans and shops.

### **Residential Window Cleaning**

We offer every customer a regular on-going window cleaning service. You can choose whether to have a 4 weekly cleaning rota or an 8 weekly cleaning rota, meaning you will know when your next window clean is due. We will always give you a call or text you the week before to notify you of the date we will be arriving. This also helps to remind you to provide us with necessary access if you are not going to be home on the day, therefore allowing you to know when to unlock any gates or the garage door if required.