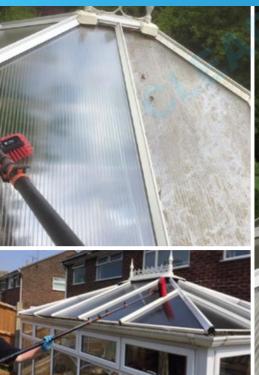

## CONSERVATORY CLEANING

Using a reach and wash system we can ensure that there will be no ladders placed against your property or windows causing no external damage. This is the safest method to use for our staff. Our team of fully qualified cleaners will complete the clean on your conservatory windows and roof including the UPVC framework. At Clearwater we use a hot purified water system to ensure a thorough clean, removing dirt and grime, leaving your conservatory looking like new. On request we can also clean the inside of your conservatory using the traditional method.