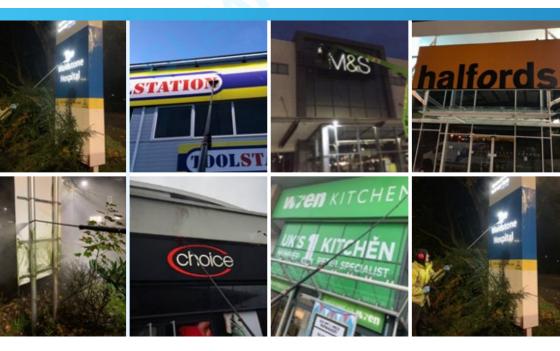

### SIGN CLEANING

Clean company signs are essential for companies/businesses to get noticed. Algae, traffic fumes, dust, graffiti, and bird droppings all contribute to a sign becoming dirty and in need of cleaning. At Clearwater, we use either a pressure washer or a soft brush on a long reach pole with hot purified water to remove dirt residue.