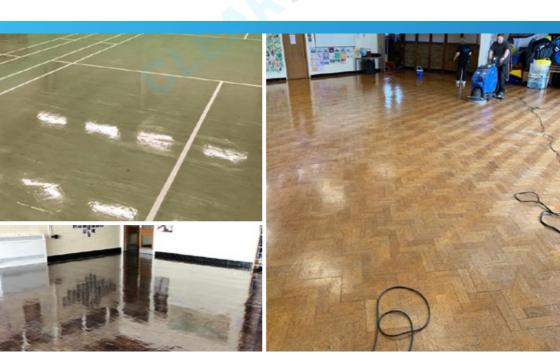

# FLOOR / CARPET CLEANING

At Clearwater we clean commercial flooring covering a wide range of floor surfaces. Our deep cleaning services will restore your floor to look as good as new. Our services include floor polish stripping and removal of surface coatings, deep cleaning with the application of polishes.

#### Machinery used by us:

- Scrubber Dryer
- Buffing Machine