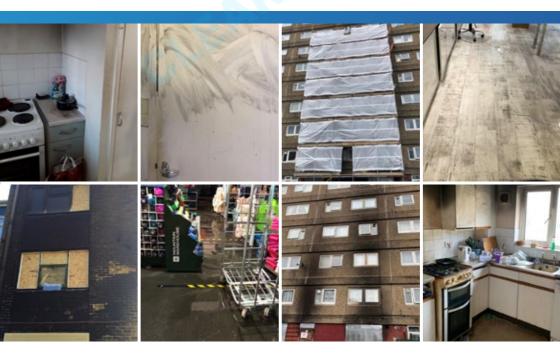

## **EXTREME CLEANING**

In the event of property being left empty following eviction, repossession or death; or the idiosyncratic accumulation of rubbish, possessions and waste; or the shocking carnage frequently left by squatters and vandals, we provide a sympathetic yet thorough, professional clear and extremeclean service.

Our specialist extreme-clean teams frequently work in environments that may include overflowing sewage, a bin room/rubbish chute or pest infestation. Such as squalid living conditions and situations present a high risk of exposure to diseases.

# PROPERTY CLEARANCE

Our property clearance team are specialists at cleaning and clearing cluttered properties. This includes removal of all furniture and waste and deep cleaning.