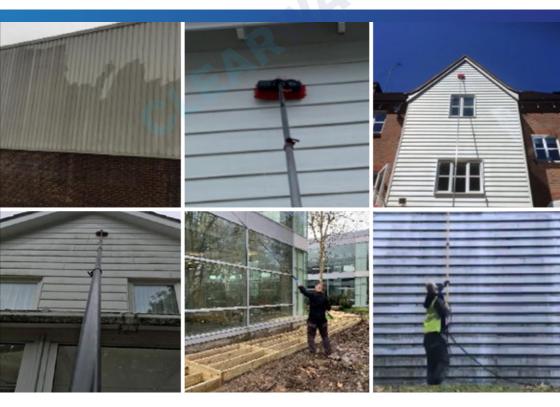

## **CLADDING CLEANING**

Many office buildings, industrial units, warehouses, factories and residential houses have exterior cladding. Cladding is usually made from aluminium, steel, re-constituted stone, or plastic. Unfortunately, these materials do not weather as well as natural stone or brick. Without regular cleaning they can become stained, covered in algae, and dirt.

Depending on the material of the cladding we clean it using either a pressure washer or a soft brush on a long reach pole with hot purified water.

Some jobs may require an MEWP.