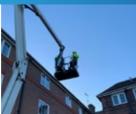

### HIGH RISE CLEANING

Clearwater are specialists in using a pressure washer at heights. Working at height is a common service we provide, we have the experience and the right equipment to make sure that the cleaning is carried out safely, effectively and efficiently. Our high level cleaning is carried out using either a cherry picker, scissor lift, or a pole system from ground level.

We can now carry out our high level cleaning in a less intrusive manner through the use of our high-pressure extendable lance which will allow us to reach up to 40 feet from the ground level. We find this method/system exceptionally useful for hard-to-reach places like narrow alleys or underground underpasses where the normal methods of access i.e. cherry pickers and scissor lifts are unable to be used.