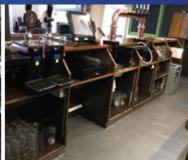

## PUB, RESTAURANT & BAR CLEANING

While most of our bar, pub and restaurant cleaning takes place out of hours or overnight, we can tailor our services to your individual requirement and circumstances.

### Back of house restaurant cleaning services include:

- Deep clean of Kitchen
- Sanitisation of all surfaces, For Example: Cutting boards & food preparation tables/areas
- Equipment cleaning
- Sweeping/ Hoovering and mopping all flooring
- Cleaning of walk-in refrigerators
- Cleaning hood filters
- Cleaning all toilet and washroom facilities

## Front of house restaurant cleaning services include:

- Facades, canopy and window cleaning
- Entrance areas and foyers
- Cleaning of the bar
- Floor cleaning, mopping, sweeping, refinishing and polishing
- Stripping and waxing floors using floor buffer
- Exterior jet washing and patio cleaning- If Requested
- Cleaning tables/chairs and surfaces
- Spot cleaning
- Cleaning bathrooms, sinks, toilets and urinals