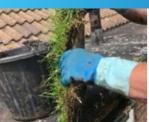

### **GUTTER HOOVER**

The majority of gutter clearing can be carried out from ground level using our Industrial gutter vacuum. We can reach to 3 stories high to hoover your gutters meaning we can reach above conservatories without the use of ladders, therefore saving time and providing a safer work environment. However, if required we can also use MEWPS (Mobile Elevating Work Platforms - Cherry pickers/ scissor lifts).

Our gutter hoover system incorporates a wireless camera attached to the gutter cleaning 'head' this allows the operator and you (the customer), to inspect whilst we clean and be certain that your gutter is clear of any debris.

We can also provide you with before and after images of inside your guttering.