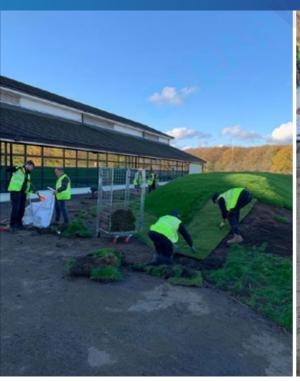

# GROUNDS MAINTENANCE

Clearwater offers a wide range of garden services that include;

- Regular Garden Maintenance
- Planting Schemes
- Garden Designs
- Turfing

- Lawn Care
- Grass Cutting
- Hedge Cutting
- Garden Clearance