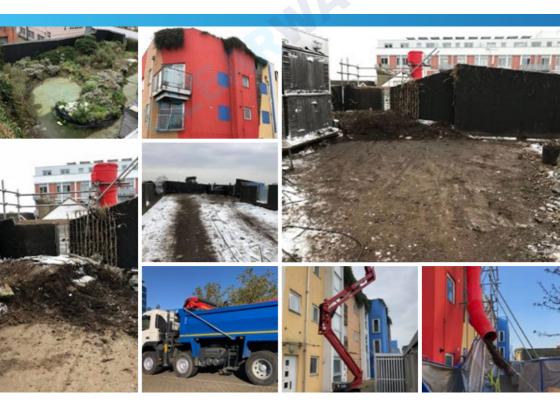

### ROOFTOP CLEARANCE

We provide a rooftop clearance service removing any unwanted materials, for example.

- Rooftop garden
- Furniture
- Waste
- Soil

We would supply all necessary equipment and skip.

# GROUNDS MAINTENANCE

Clearwater offers a wide range of garden services that include;

- Regular Garden Maintenance
- Planting Schemes
- Garden Designs
- Turfing

- Lawn Care
- Grass Cutting
- Hedge Cutting
- Garden Clearance