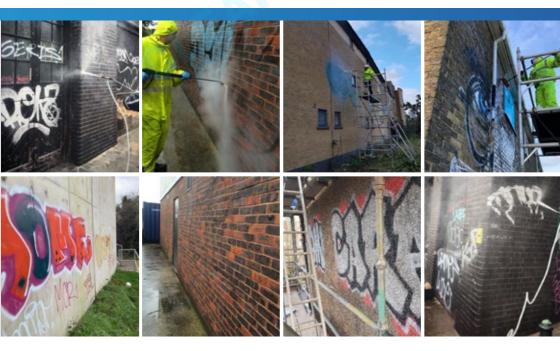

### GRAFFITI REMOVAL

Clearwater specialise in graffiti removal and restoring all types of surfaces across the whole of the south East. We use industrial equipment and expert industry knowledge to achieve the best results. When your property or buildings has been vandalised by graffiti, our removal services utilise the latest high-pressure Sandblasting technology and equipment.

We can remove graffiti, paint spills, road markings and restore buildings with ease from most surfaces. Sandblasting is a process where sand is used in conjunction with water in a high-pressure washer. This strips the graffiti from the surface with abrasive action to leave the surface free of paint. No job is treated as 'too small' and we recognize the urgency required by our customers and act at the earliest convenience.