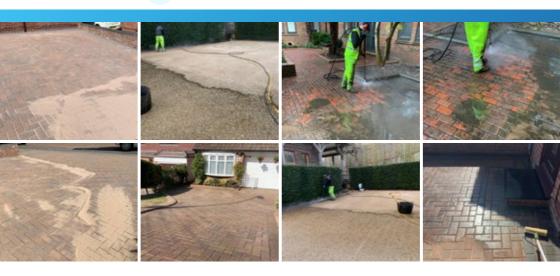

## DRIVEWAY/PATIO CLEANING

When we clean your driveway/patio we begin by sealing your windows with a protective sheet to prevent any debris from them. We then clean your driveway/patio using a pressure washer that powers up to 5750 psi combating the most stubborn of stains on multiple surfaces.

The power of this machine can be lowered to 150 psi for a gentler rinse. Once we have completed pressure washing your driveway/patio, we will remove the window protection and our window cleaning team will come and clean your windows.

When your driveway/patio is completely dry we will book in a convenient date with you for the team to return and they will re-sand your driveway/patio. This service is for residential and commercial customers.