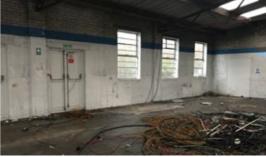

## WAREHOUSE CLEANING

Dust, dirt, stains and grime can affect a warehouse and distribution centre, from flooring and walls, to ceilings and windows and everything in between including racking. Whether you're looking for a deep clean after a refurb, a spillage cleanup, or you're looking for a bespoke periodic cleaning regime, we can help.

A warehouse clean can have many benefits, including improved working conditions.

#### Our warehouse cleaning service includes:

- Ceilings
- Ducting
- Shelving
- Floors
- Windows
- Walls
- Adhesive removal

- Pressure washing
- Chemical degreasing
  - Building facade
- Paint removal
- Mould Removal
- Oil spills

All of our Clearwater staff have an IPAF Certification meaning we can work safely at heights. Our warehouse cleaning service can also include external cladding cleaning where we will use a high pressure washer to restore the original appearance.