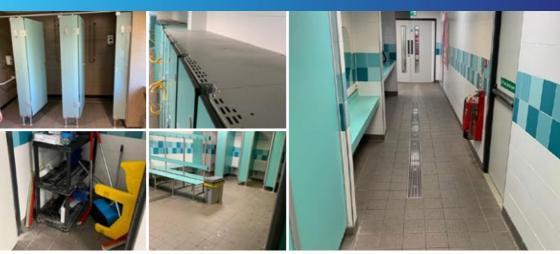

## LEISURE CENTRE CLEANING

#### Internal leisure cleans include:

- Cleaning entrance areas and foyers.
- Gym Equipment
- Floor cleaning, mopping, sweeping refinishing and polishing.
- Floor stripping and waxing.
- Cleaning bars, eateries, food warmers, buffet hotplates and display cabinets.
- Spot cleaning (e.g. spillages)
- Cleaning washrooms, showers, sinks, toilets and urinals.

- Cleaning air-conditioner vents.
- External leisure cleans include:
- Facades and canopy cleaning.
- Window cleaning (including highlevels).
- Exterior signage cleaning.
- Exterior jet washing, patio cleaning and car parking areas(If Requested)