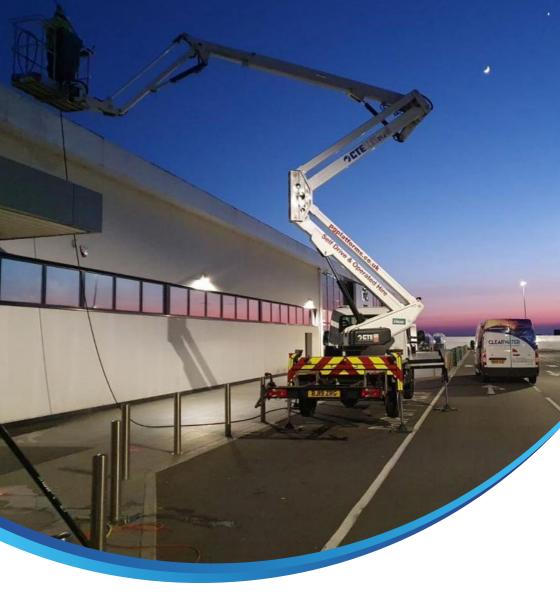

### HIGH RISE CLEANING

Clearwater are specialists in using a pressure washer at heights. Working at height is a common service we provide, we have the experience and the right equipment to make sure that the cleaning is carried out safely, effectively and efficiently. Our high level cleaning is carried out using either a cherry picker, scissor lift, or a pole system from ground level.

We can now carry out our high level cleaning in a less intrusive manner through the use of our high-pressure extendable lance which will allow us to reach up to 40 feet from the ground level. We find this method/system exceptionally useful for hard-to-reach places like narrow alleys or underground underpasses where the normal methods of access i.e. cherry pickers and scissor lifts are unable to be used.