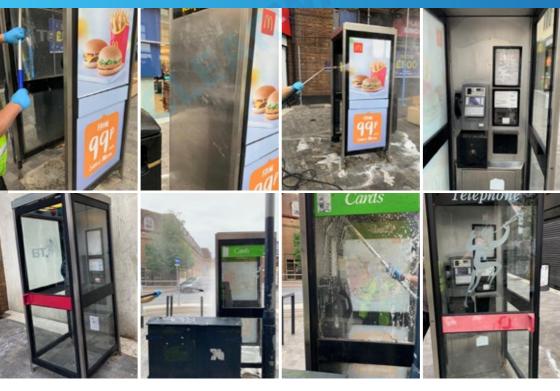

# TELEPHONE BOX CLEANING

We clean telephone boxes using hot steam to remove all dirt & grime, graffiti, stickers, chewing gum, urine and feces.

(All electrics will be protected from the steam).