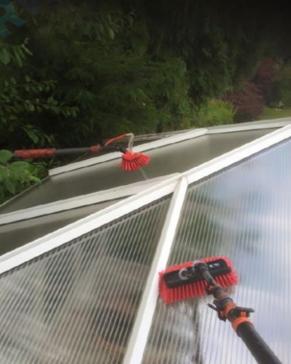

## CONSERVATORY CLEANING

Using a reach and wash system we can ensure that there will be no ladders placed against your property or windows causing no external damage. This is the safest method to use for our staff. Our team of fully qualified cleaners will complete the clean on your conservatory windows and roof including the UPVC framework. At Clearwater we use a hot purified water system to ensure a thorough clean, removing dirt and grime, leaving your conservatory looking like new. On request we can also clean the inside of your conservatory using the traditional method.