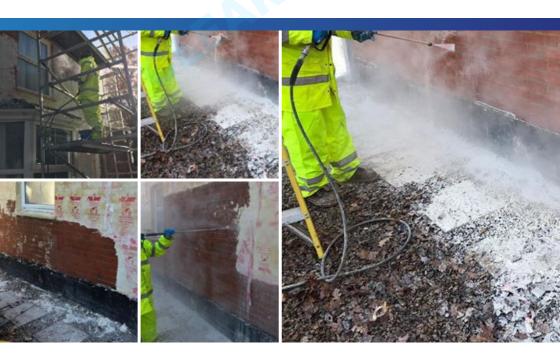

## BRICK & STONE CLEANING

Buildings can sometimes need a thorough clean to remove dirt and grime. A sandblaster can remove this which will leave the surface of the building or structure clean and dirt free. This can make a huge difference to the appearance of the building.

We specialise in all aspects of high pressure washing, low pressurehot steam, high pressure sandblasting and exterior cleaning, (This depends on the condition of the surfaces we are cleaning).

### PAINT REMOVAL

Clearwater offer a wide range of paint removal services to suit each individual situation. We listen and work closely with our customers / clients to help with their specific needs. We have a low pressure, low volume, hot steam cleaner. If necessary we can strip most surfaces using chemicals and a hot pressure washer. in some cases, we use a high-pressure sandblaster depending on the surface material.